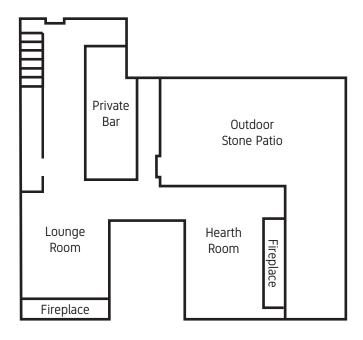

## Lounge Room | First Floor

- 50 Guests
- 60 Guests (Outdoor Ceremony)
- Outdoor Stone Patio
- Private Bar
- Fireplace
- · Semi-Private Space (Front Door Access)

### Hearth Room | First Floor

- 18 Guests
- Fireplace
- Cozy Space for Small Gatherings

## First Floor