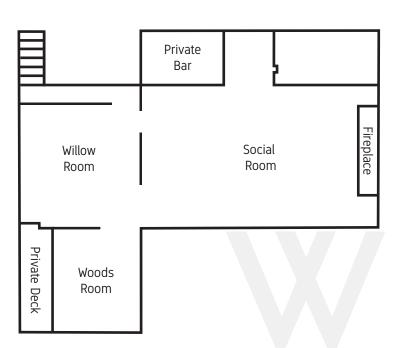

## Social Room | Second Floor

- 60 Guests (Seated or Buffet Style)
- 75 Guests (Cocktail Style)
- 20 Person Cocktail Table
- Private Deck
- Private Bar
- Fireplace

### Woods Room | Second Floor

- 35 Guests (Seated or Buffet Style)
- 60 Guests (Ceremony)
- 50 Guests (Cocktail Style)
- Floor to Ceiling Windows
- Private Deck

#### Willow Room | Second Floor

- 45 Guests (Seated or Buffet Style)
- 55 Guests (Cocktail Style)
- Floor to Ceiling Windows Along One Wall
- Guaranteed Access to Second Floor Restrooms

### Second Floor